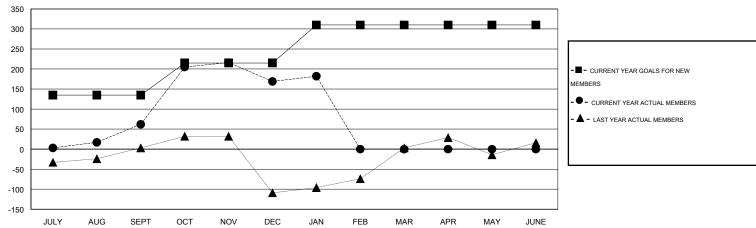

### GMT: NAZMUL HAQUE LOCATION INDIA GMT CA 6

|               |                  | Clubs             |                  |                  | Members               |                    |                                     |                    |                  |  |
|---------------|------------------|-------------------|------------------|------------------|-----------------------|--------------------|-------------------------------------|--------------------|------------------|--|
|               | RESUI            | LTS FOR 2015-2016 | i                |                  | RESULTS FOR 2015-2016 |                    |                                     |                    |                  |  |
| QUARTER       | NEW CLUB<br>GOAL | NEW CLUBS         | DROPPED<br>CLUBS | NET<br>GAIN/LOSS | QUARTER               | NEW MEMBER<br>GOAL | CHARTER AND<br>NEW MEMBERS<br>ADDED | DROPPED<br>MEMBERS | NET<br>GAIN/LOSS |  |
| JULY/AUG/SEPT | 2                | 0                 | 0                | 0                | JULY/AUG/SEPT         | 135                | 166                                 | 104                | 62               |  |
| OCT/NOV/DEC   | 2                | 2                 | 1                | 1                | OCT/NOV/DEC           | 80                 | 204                                 | 97                 | 107              |  |
| JAN/FEB/MAR   | 3                | 0                 | 0                | 0                | JAN/FEB/MAR           | 95                 | 23                                  | 10                 | 13               |  |
| APR/MAY/JUNE  | 1                | 0                 | 0                | 0                | APR/MAY/JUNE          | 0                  | 0                                   | 0                  | 0                |  |

#### GOALS AND ACTUAL MEMBERS CUMULATIVE

| DROPPED CLUBS: 1 |             | 50 CLUBS OF 100 ADDED 1 OR MORE | GENDER DISTRIBUTION |                |       |
|------------------|-------------|---------------------------------|---------------------|----------------|-------|
|                  |             | NEW MEMBERS                     | MALE                | 3,179 (76.40%) |       |
|                  |             |                                 | FEMALE              | 982 (23.60%)   |       |
| DROPPED MEMBERS  |             |                                 |                     |                |       |
| DECEASED         | 10          | CLICK HERE FOR HEALTH           |                     |                | 4.055 |
| CLUB CANCELLED   | 19 <b> </b> | ASSESSMENT DATA                 | FAMILY UNIT MEMBERS |                | 1,355 |
| OTHER            | 182         |                                 | HEAD OF HOUSEHOLD   |                | 666   |
| TOTAL            | 211         |                                 | NON-HEAD OF HOUSEHO | 689            |       |