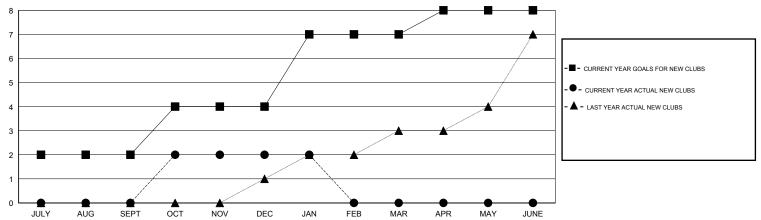

### GMT: NAZMUL HAQUE LOCATION INDIA GMT CA 6

|               |                  | Clubs             |                  |                  | Members               |                    |                                     |                    |                  |  |
|---------------|------------------|-------------------|------------------|------------------|-----------------------|--------------------|-------------------------------------|--------------------|------------------|--|
|               | RESUI            | LTS FOR 2015-2016 | i                |                  | RESULTS FOR 2015-2016 |                    |                                     |                    |                  |  |
| QUARTER       | NEW CLUB<br>GOAL | NEW CLUBS         | DROPPED<br>CLUBS | NET<br>GAIN/LOSS | QUARTER               | NEW MEMBER<br>GOAL | CHARTER AND<br>NEW MEMBERS<br>ADDED | DROPPED<br>MEMBERS | NET<br>GAIN/LOSS |  |
| JULY/AUG/SEPT | 2                | 0                 | 0                | 0                | JULY/AUG/SEPT         | 135                | 166                                 | 104                | 62               |  |
| OCT/NOV/DEC   | 2                | 2                 | 1                | 1                | OCT/NOV/DEC           | 80                 | 204                                 | 97                 | 107              |  |
| JAN/FEB/MAR   | 3                | 0                 | 0                | 0                | JAN/FEB/MAR           | 95                 | 23                                  | 10                 | 13               |  |
| APR/MAY/JUNE  | 1                | 0                 | 0                | 0                | APR/MAY/JUNE          | 0                  | 0                                   | 0                  | 0                |  |

#### GOALS AND ACTUAL NEW CLUBS CUMULATIVE